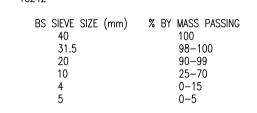

CRUSHED STONE WITH 4-20mm AGGREGATE SHALL MEET THE FOLLOWING GRADINGS, IN ACCORDANCE WITH IS EN

TRAFFIC ARE TO HAVE INCREASED DEPTH OF SUB-BASE FOR THE DURATION OF CONSTRUCTION IN ACCORDANCE WITH DBFL SPECIFICATIONS.