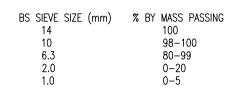

SCALE 1:10

SCALE 1:10

© COPYRIGHT OF THIS DRAWING IS RESERVED BY DBFL CONSULTING ENGINEERS. NO PART SHALL BE REPRODUCED OR TRANSMITTED WITHOUT THEIR WRITTEN PERMISSION.

- CLOSE GRADED SURFACE COURSE MACADAM SHALL COMPLY WITH THE REQUIREMENTS OF CLAUSE 912 OF THE NRA'S 'SPECIFICATION FOR ROAD WORKS' AND SHALL SATISFY THE REQUIREMENTS OF TABLE 9/2. IT SHALL BE LAID & COMPACTED IN ACCORDANCE WITH CLAUSE 901 & CLAUSE
- DENSE BITUMEN MACADAM BINDER COURSE SHALL COMPLY WITH THE REQUIREMENTS OF CLAUSE 906 OF THE NRA'S 'SPECIFICATION FOR ROAD WORKS' & SHALL SATISFY THE REQUIREMENTS OF TABLE 9/1. IT SHALL BE LAID & COMPACTED IN ACCORDANCE WITH CLAUSE 901 & CLAUSE
- SUB-BASE MATERIAL SHALL COMPLY WITH CLAUSE 808 GRANULAR MATERIAL TYPE B OF NRA'S SPECIFICATION FOR ROAD WORKS (SRW) & SHALL SATISFY THE REQUIREMENTS OF TABLE 8/4 & 8/2.
- SUB FORMATION & CAPPING MATERIAL SHALL COMPLY WITH CLAUSE 613 OF THE NRA'S 'SPECIFICATION FOR ROAD WORKS' & SHALL SATISFY THE REQUIREMENTS OF TABLE 6/1
- STONE BLINDING WITH 2-6.3mm AGGREGATE SHALL MEET THE FOLLOWING GRADINGS, IN ACCORDANCE WITH IS EN