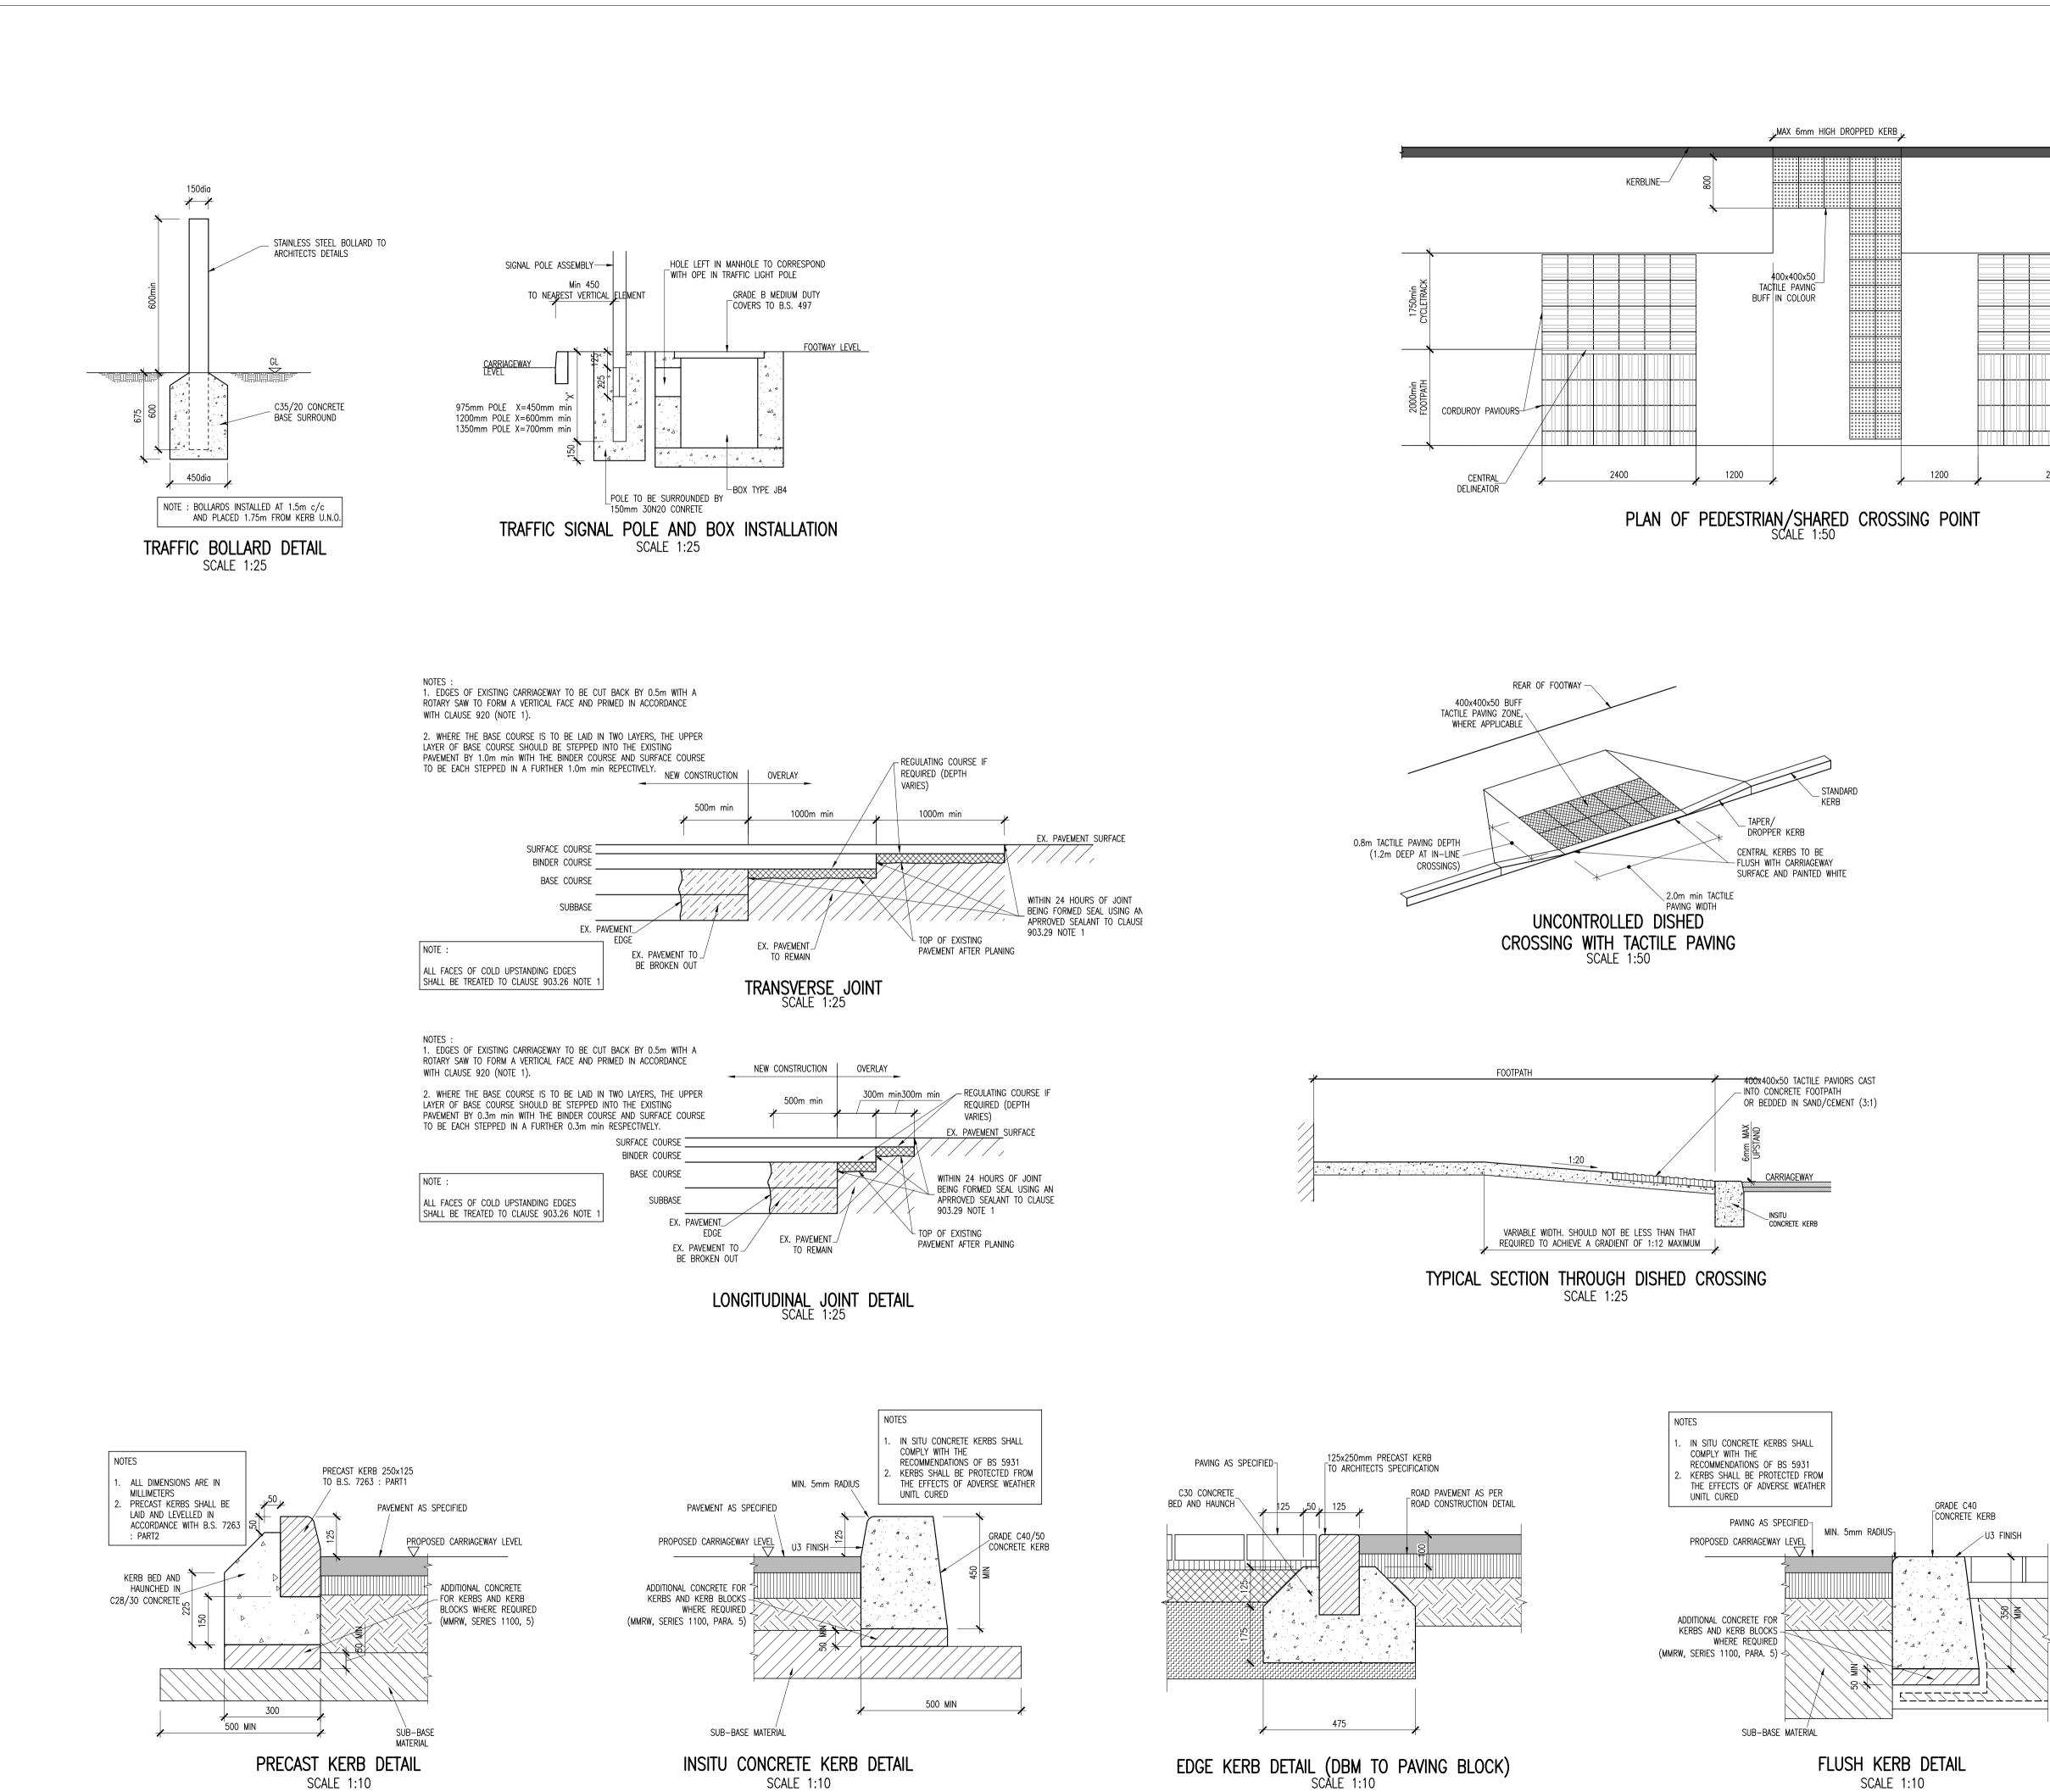

SCALE 1:10

SCALE 1:10

© COPYRIGHT OF THIS DRAWING IS RESERVED BY DBFL CONSULTING ENGINEERS. NO PART SHALL BE REPRODUCED OR TRANSMITTED WITHOUT THEIR WRITTEN PERMISSION.

- CLOSE GRADED SURFACE COURSE MACADAM SHALL COMPLY WITH THE REQUIREMENTS OF CLAUSE 912 OF THE NRA'S 'SPECIFICATION FOR ROAD WORKS' AND SHALL SATISFY THE REQUIREMENTS OF TABLE 9/2. IT SHALL BE LAID & COMPACTED IN ACCORDANCE WITH CLAUSE 901 & CLAUSE
- DENSE BITUMEN MACADAM BINDER COURSE SHALL COMPLY WITH THE REQUIREMENTS OF CLAUSE 906 OF THE NRA'S 'SPECIFICATION FOR ROAD WORKS' & SHALL SATISFY THE REQUIREMENTS OF TABLE 9/1. IT SHALL BE LAID & COMPACTED IN ACCORDANCE WITH CLAUSE 901 & CLAUSE
- SUB-BASE MATERIAL SHALL COMPLY WITH CLAUSE 808 GRANULAR MATERIAL TYPE B OF NRA'S SPECIFICATION FOR ROAD WORKS (SRW) & SHALL SATISF